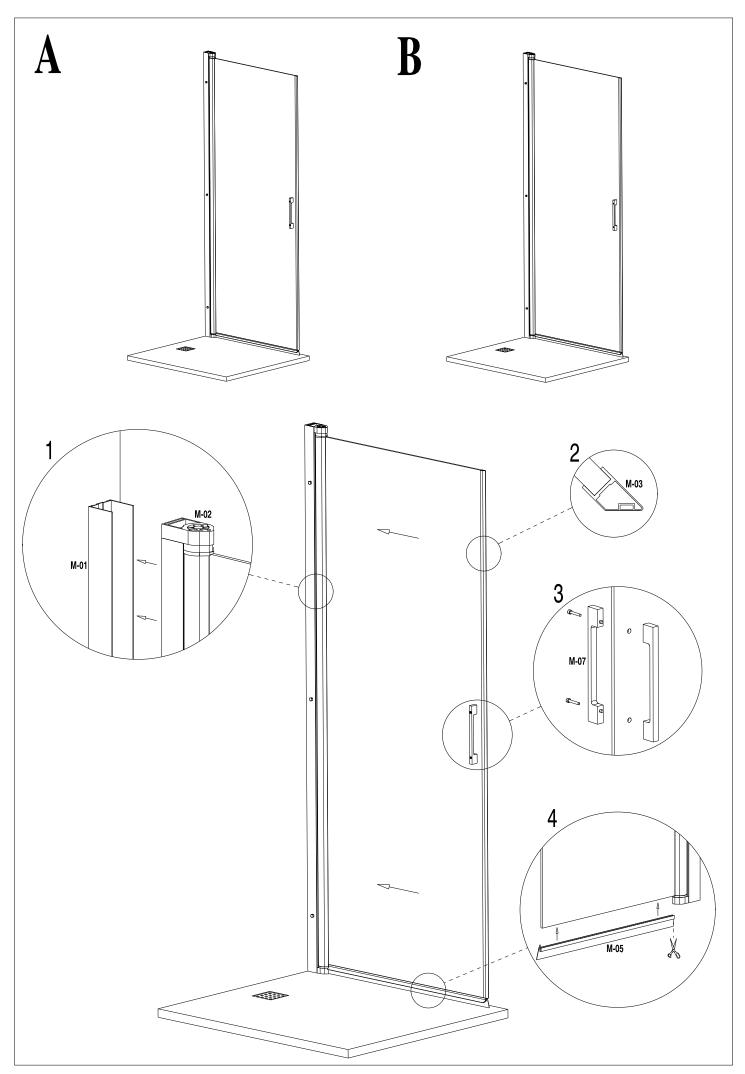

## FURO P10 - Option A FURO P19 - Option B

| M-01 |             | 1   | A                                         |   | M-0        | 2                 | 1 |
|------|-------------|-----|-------------------------------------------|---|------------|-------------------|---|
| M-03 |             | 1   |                                           |   | M-0        | 4                 | 1 |
| M-05 |             | 1   |                                           |   | M-0        | 6                 | 1 |
| M-07 |             | 1   |                                           |   | M-0        | 8 DIN 7981 4,2x32 | 6 |
| M-09 | Φ6          | 6   |                                           |   | M-1        | 0                 | 6 |
| M-11 | 3,5x        | 166 |                                           |   | M-1        | 2                 | 1 |
| M-13 |             | 1   |                                           |   | M-1        | 4                 | 1 |
| M-15 |             | 1   |                                           |   |            |                   |   |
| M-01 |             | 2   | B                                         |   | M-02       | 2                 | 1 |
| M-03 |             | 2   |                                           |   | M-0        | 4                 | 2 |
| M-05 |             | 1   |                                           |   | M-0        | 6                 | 1 |
| M-07 |             | 1   |                                           |   | M-0        | 8 DIN 7981 4,2x32 | 6 |
| M-09 | <b>∞</b> ⊅6 | 8   |                                           |   | <b>M-1</b> | 0                 | 6 |
| M-11 | 3,5x        | 166 |                                           |   | M-1        | 6 DIN 7982 4,2x32 | 2 |
| M-17 |             | 1   |                                           |   |            |                   |   |
| M-19 |             | 1   |                                           |   |            |                   |   |
|      |             |     | N. A. | - |            |                   | 0 |