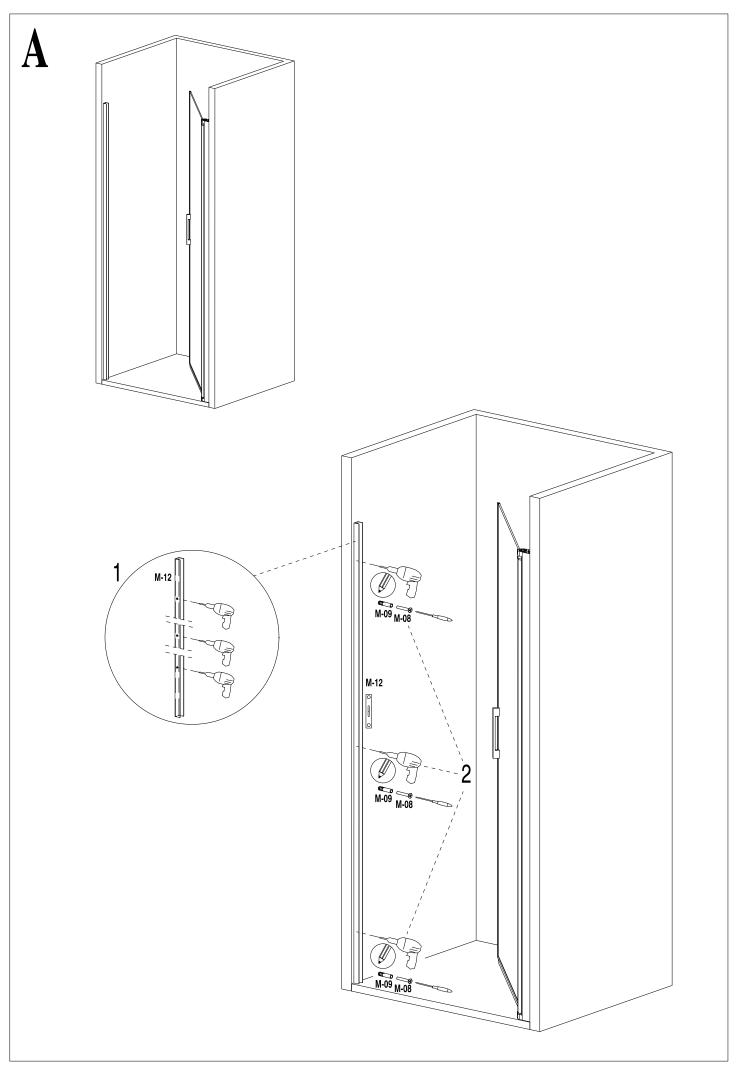

## FURO P10 - Option A FURO P19 - Option B

| M-01 |             | 1   | A                                         |   | M-0        | 2                 | 1 |
|------|-------------|-----|-------------------------------------------|---|------------|-------------------|---|
| M-03 |             | 1   |                                           |   | M-0        | 4                 | 1 |
| M-05 |             | 1   |                                           |   | M-0        | 6                 | 1 |
| M-07 |             | 1   |                                           |   | M-0        | 8 DIN 7981 4,2x32 | 6 |
| M-09 | Φ6          | 6   |                                           |   | M-1        | 0                 | 6 |
| M-11 | 3,5x        | 166 |                                           |   | M-1        | 2                 | 1 |
| M-13 |             | 1   |                                           |   | M-1        | 4                 | 1 |
| M-15 |             | 1   |                                           |   |            |                   |   |
| M-01 |             | 2   | B                                         |   | M-02       | 2                 | 1 |
| M-03 |             | 2   |                                           |   | M-0        | 4                 | 2 |
| M-05 |             | 1   |                                           |   | M-0        | 6                 | 1 |
| M-07 |             | 1   |                                           |   | M-0        | 8 DIN 7981 4,2x32 | 6 |
| M-09 | <b>∞</b> ⊅6 | 8   |                                           |   | <b>M-1</b> | 0                 | 6 |
| M-11 | 3,5x        | 166 |                                           |   | M-1        | 6 DIN 7982 4,2x32 | 2 |
| M-17 |             | 1   |                                           |   |            |                   |   |
| M-19 |             | 1   |                                           |   |            |                   |   |
|      |             |     | N. A. | - |            |                   | 0 |