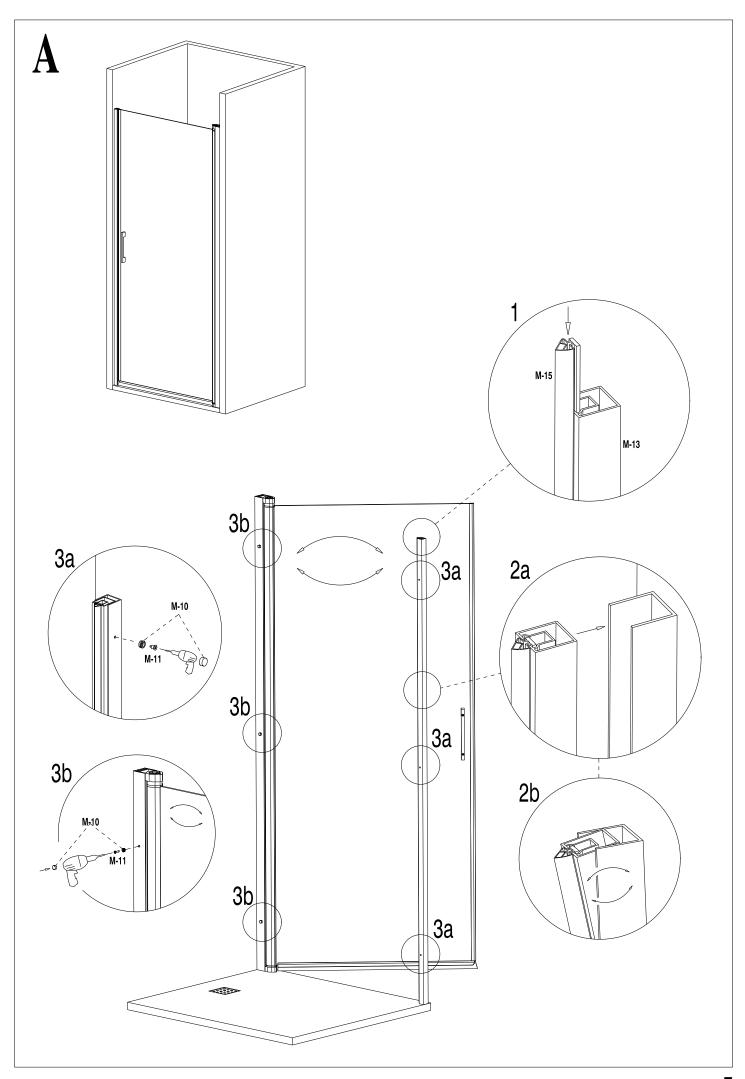

## FURO P10 - Option A FURO P19 - Option B

| M-01 |             | 1   | A                                         |   | M-0        | 2                 | 1 |
|------|-------------|-----|-------------------------------------------|---|------------|-------------------|---|
| M-03 |             | 1   |                                           |   | M-0        | 4                 | 1 |
| M-05 |             | 1   |                                           |   | M-0        | 6                 | 1 |
| M-07 |             | 1   |                                           |   | M-0        | 8 DIN 7981 4,2x32 | 6 |
| M-09 | Φ6          | 6   |                                           |   | M-1        | 0                 | 6 |
| M-11 | 3,5x        | 166 |                                           |   | M-1        | 2                 | 1 |
| M-13 |             | 1   |                                           |   | M-1        | 4                 | 1 |
| M-15 |             | 1   |                                           |   |            |                   |   |
| M-01 |             | 2   | B                                         |   | M-02       | 2                 | 1 |
| M-03 |             | 2   |                                           |   | M-0        | 4                 | 2 |
| M-05 |             | 1   |                                           |   | M-0        | 6                 | 1 |
| M-07 |             | 1   |                                           |   | M-0        | 8 DIN 7981 4,2x32 | 6 |
| M-09 | <b>∞</b> ⊅6 | 8   |                                           |   | <b>M-1</b> | 0                 | 6 |
| M-11 | 3,5x        | 166 |                                           |   | M-1        | 6 DIN 7982 4,2x32 | 2 |
| M-17 |             | 1   |                                           |   |            |                   |   |
| M-19 |             | 1   |                                           |   |            |                   |   |
|      |             |     | N. A. | - |            |                   | 0 |