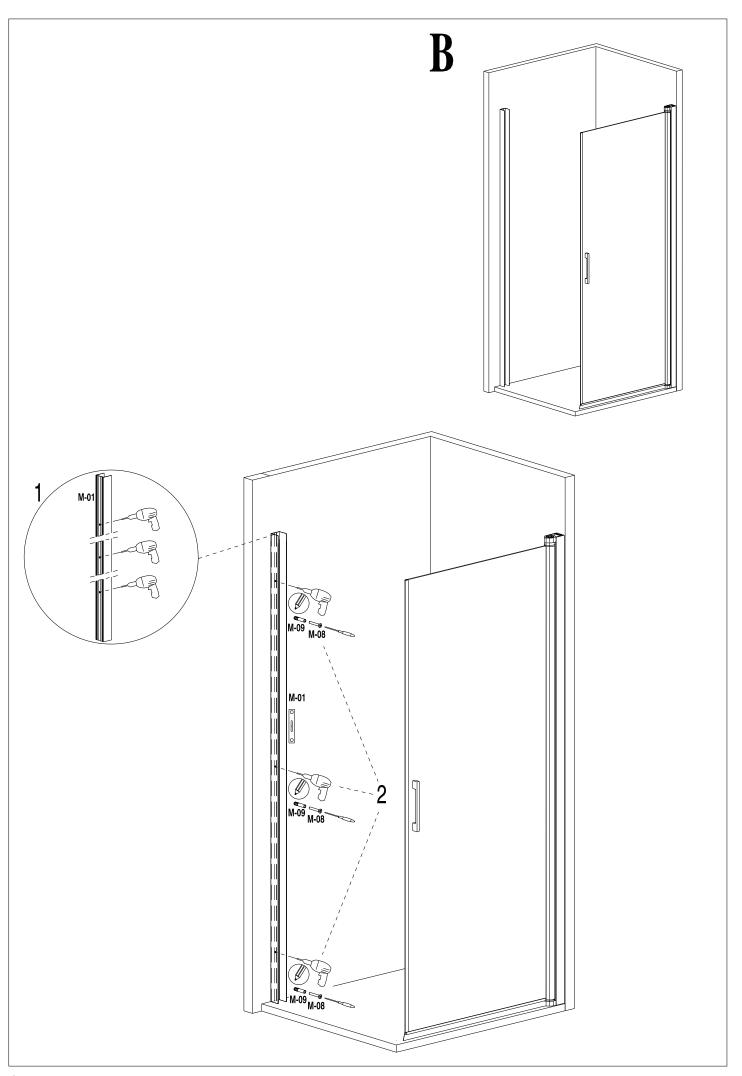

## FURO P10 - Option A FURO P19 - Option B

| M-01 |             | 1   | A                                         |   | M-0        | 2                 | 1 |
|------|-------------|-----|-------------------------------------------|---|------------|-------------------|---|
| M-03 |             | 1   |                                           |   | M-0        | 4                 | 1 |
| M-05 |             | 1   |                                           |   | M-0        | 6                 | 1 |
| M-07 |             | 1   |                                           |   | M-0        | 8 DIN 7981 4,2x32 | 6 |
| M-09 | Φ6          | 6   |                                           |   | M-1        | 0                 | 6 |
| M-11 | 3,5x        | 166 |                                           |   | M-1        | 2                 | 1 |
| M-13 |             | 1   |                                           |   | M-1        | 4                 | 1 |
| M-15 |             | 1   |                                           |   |            |                   |   |
| M-01 |             | 2   | B                                         |   | M-02       | 2                 | 1 |
| M-03 |             | 2   |                                           |   | M-0        | 4                 | 2 |
| M-05 |             | 1   |                                           |   | M-0        | 6                 | 1 |
| M-07 |             | 1   |                                           |   | M-0        | 8 DIN 7981 4,2x32 | 6 |
| M-09 | <b>∞</b> ⊅6 | 8   |                                           |   | <b>M-1</b> | 0                 | 6 |
| M-11 | 3,5x        | 166 |                                           |   | M-1        | 6 DIN 7982 4,2x32 | 2 |
| M-17 |             | 1   |                                           |   |            |                   |   |
| M-19 |             | 1   |                                           |   |            |                   |   |
|      |             |     | N. A. | - |            |                   | 0 |