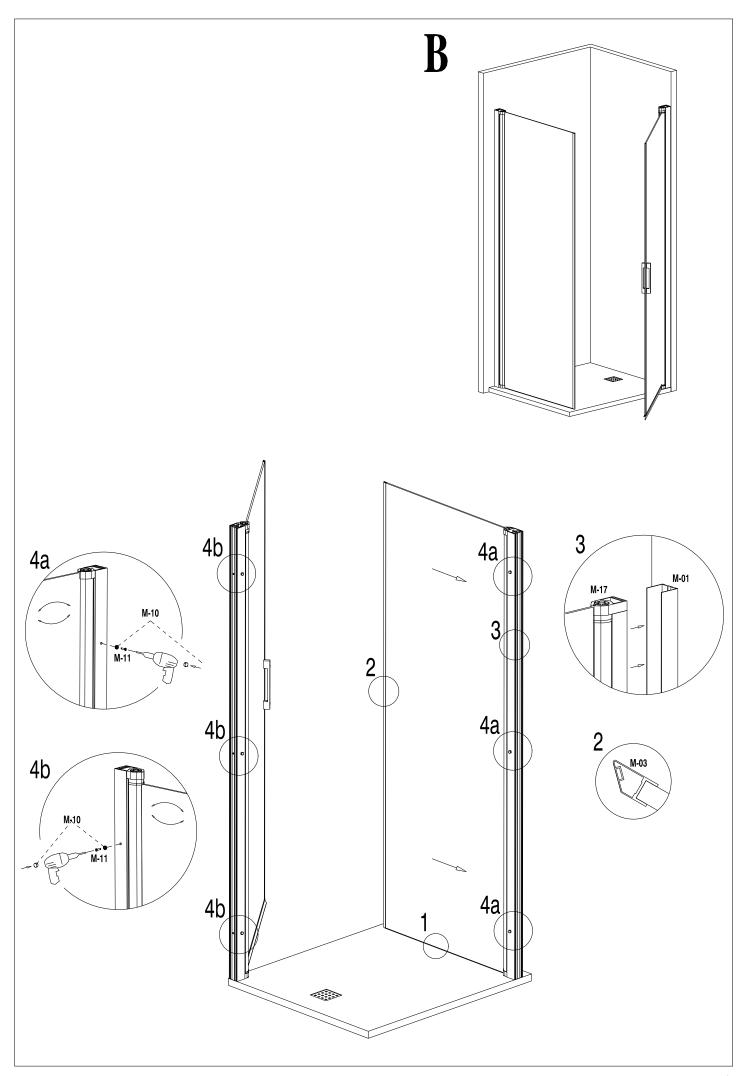

## FURO P10 - Option A FURO P19 - Option B

| M-01 |             | 1   | A                                         |   | M-0        | 2                 | 1 |
|------|-------------|-----|-------------------------------------------|---|------------|-------------------|---|
| M-03 |             | 1   |                                           |   | M-0        | 4                 | 1 |
| M-05 |             | 1   |                                           |   | M-0        | 6                 | 1 |
| M-07 |             | 1   |                                           |   | M-0        | 8 DIN 7981 4,2x32 | 6 |
| M-09 | Φ6          | 6   |                                           |   | M-1        | 0                 | 6 |
| M-11 | 3,5x        | 166 |                                           |   | M-1        | 2                 | 1 |
| M-13 |             | 1   |                                           |   | M-1        | 4                 | 1 |
| M-15 |             | 1   |                                           |   |            |                   |   |
| M-01 |             | 2   | B                                         |   | M-02       | 2                 | 1 |
| M-03 |             | 2   |                                           |   | M-0        | 4                 | 2 |
| M-05 |             | 1   |                                           |   | M-0        | 6                 | 1 |
| M-07 |             | 1   |                                           |   | M-0        | 8 DIN 7981 4,2x32 | 6 |
| M-09 | <b>∞</b> ⊅6 | 8   |                                           |   | <b>M-1</b> | 0                 | 6 |
| M-11 | 3,5x        | 166 |                                           |   | M-1        | 6 DIN 7982 4,2x32 | 2 |
| M-17 |             | 1   |                                           |   |            |                   |   |
| M-19 |             | 1   |                                           |   |            |                   |   |
|      |             |     | N. A. | - |            |                   | 0 |