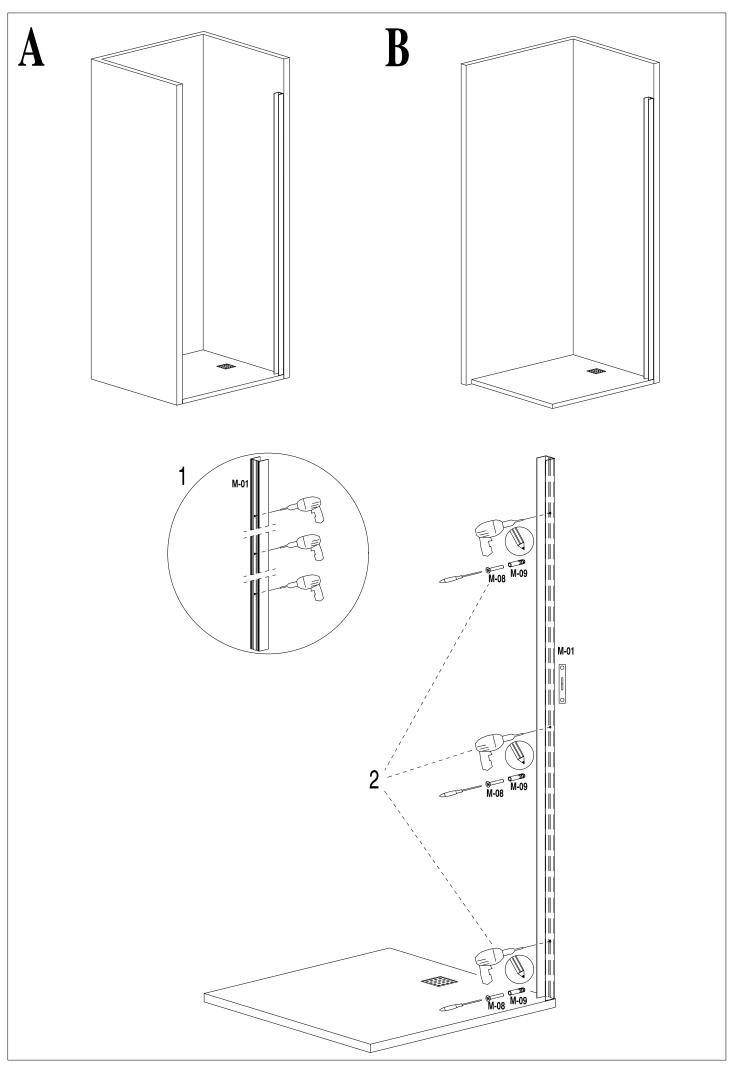

## FURO P10 - Option A FURO P19 - Option B

| M-01 |             | 1   | A                                         |   | M-0        | 2                 | 1 |
|------|-------------|-----|-------------------------------------------|---|------------|-------------------|---|
| M-03 |             | 1   |                                           |   | M-0        | 4                 | 1 |
| M-05 |             | 1   |                                           |   | M-0        | 6                 | 1 |
| M-07 |             | 1   |                                           |   | M-0        | 8 DIN 7981 4,2x32 | 6 |
| M-09 | Φ6          | 6   |                                           |   | M-1        | 0                 | 6 |
| M-11 | 3,5x        | 166 |                                           |   | M-1        | 2                 | 1 |
| M-13 |             | 1   |                                           |   | M-1        | 4                 | 1 |
| M-15 |             | 1   |                                           |   |            |                   |   |
| M-01 |             | 2   | B                                         |   | M-02       | 2                 | 1 |
| M-03 |             | 2   |                                           |   | M-0        | 4                 | 2 |
| M-05 |             | 1   |                                           |   | M-0        | 6                 | 1 |
| M-07 |             | 1   |                                           |   | M-0        | 8 DIN 7981 4,2x32 | 6 |
| M-09 | <b>∞</b> ⊅6 | 8   |                                           |   | <b>M-1</b> | 0                 | 6 |
| M-11 | 3,5x        | 166 |                                           |   | M-1        | 6 DIN 7982 4,2x32 | 2 |
| M-17 |             | 1   |                                           |   |            |                   |   |
| M-19 |             | 1   |                                           |   |            |                   |   |
|      |             |     | N. A. | - |            |                   | 0 |