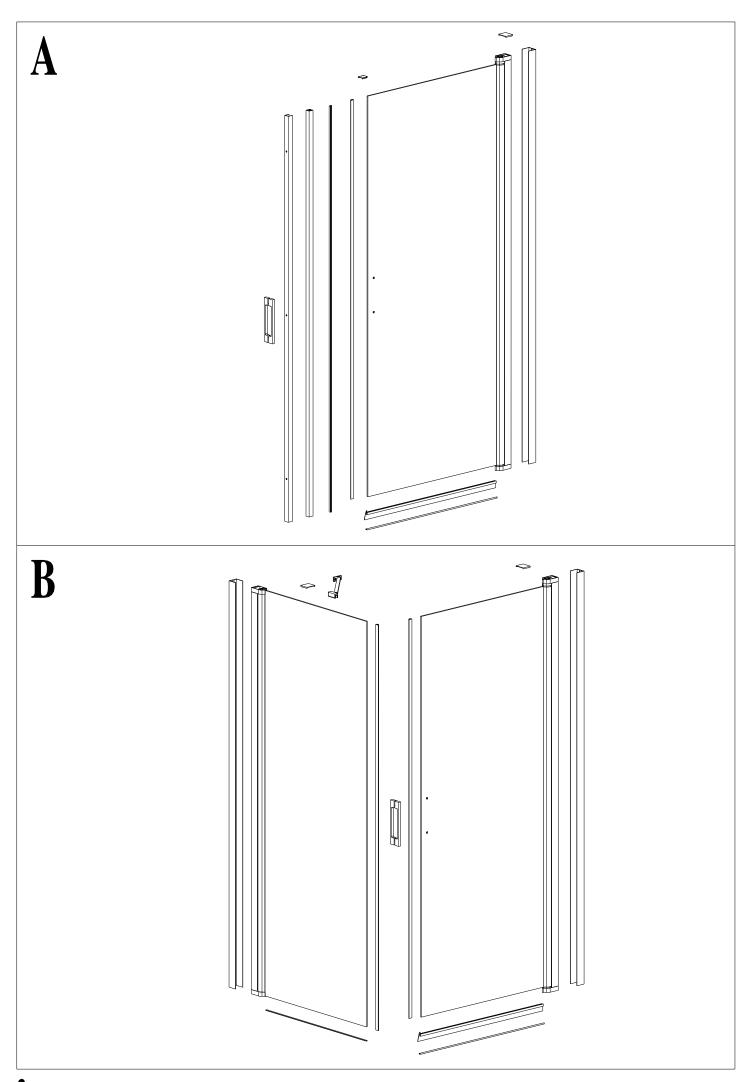

## FURO P10 - Option A FURO P19 - Option B

| M-01 |             | 1   | A                                         |   | M-0        | 2                 | 1 |
|------|-------------|-----|-------------------------------------------|---|------------|-------------------|---|
| M-03 |             | 1   |                                           |   | M-0        | 4                 | 1 |
| M-05 |             | 1   |                                           |   | M-0        | 6                 | 1 |
| M-07 |             | 1   |                                           |   | M-0        | 8 DIN 7981 4,2x32 | 6 |
| M-09 | Φ6          | 6   |                                           |   | M-1        | 0                 | 6 |
| M-11 | 3,5x        | 166 |                                           |   | M-1        | 2                 | 1 |
| M-13 |             | 1   |                                           |   | M-1        | 4                 | 1 |
| M-15 |             | 1   |                                           |   |            |                   |   |
| M-01 |             | 2   | B                                         |   | M-02       | 2                 | 1 |
| M-03 |             | 2   |                                           |   | M-0        | 4                 | 2 |
| M-05 |             | 1   |                                           |   | M-0        | 6                 | 1 |
| M-07 |             | 1   |                                           |   | M-0        | 8 DIN 7981 4,2x32 | 6 |
| M-09 | <b>∞</b> ⊅6 | 8   |                                           |   | <b>M-1</b> | 0                 | 6 |
| M-11 | 3,5x        | 166 |                                           |   | M-1        | 6 DIN 7982 4,2x32 | 2 |
| M-17 |             | 1   |                                           |   |            |                   |   |
| M-19 |             | 1   |                                           |   |            |                   |   |
|      |             |     | N. A. | - |            |                   | 0 |