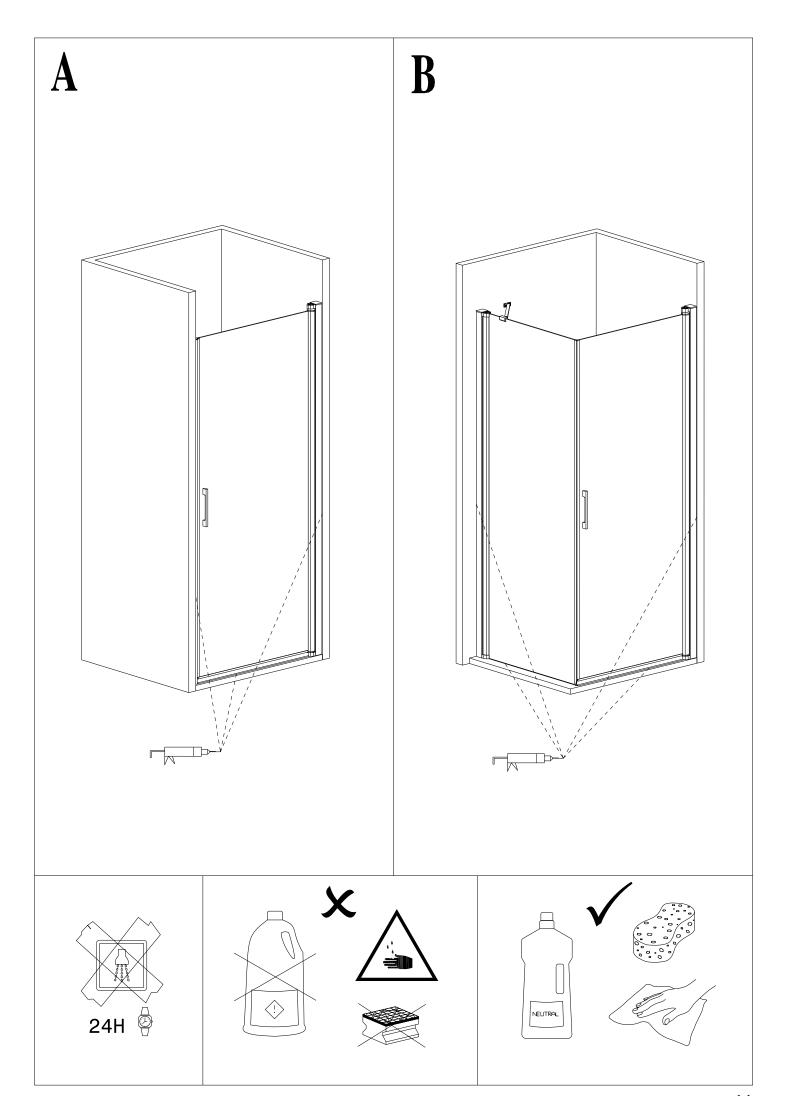

## FURO P10 - Option A FURO P19 - Option B

| M-01 |             | 1   | A                                         |   | M-0        | 2                 | 1 |
|------|-------------|-----|-------------------------------------------|---|------------|-------------------|---|
| M-03 |             | 1   |                                           |   | M-0        | 4                 | 1 |
| M-05 |             | 1   |                                           |   | M-0        | 6                 | 1 |
| M-07 |             | 1   |                                           |   | M-0        | 8 DIN 7981 4,2x32 | 6 |
| M-09 | Φ6          | 6   |                                           |   | M-1        | 0                 | 6 |
| M-11 | 3,5x        | 166 |                                           |   | M-1        | 2                 | 1 |
| M-13 |             | 1   |                                           |   | M-1        | 4                 | 1 |
| M-15 |             | 1   |                                           |   |            |                   |   |
| M-01 |             | 2   | B                                         |   | M-02       | 2                 | 1 |
| M-03 |             | 2   |                                           |   | M-0        | 4                 | 2 |
| M-05 |             | 1   |                                           |   | M-0        | 6                 | 1 |
| M-07 |             | 1   |                                           |   | M-0        | 8 DIN 7981 4,2x32 | 6 |
| M-09 | <b>∞</b> ⊅6 | 8   |                                           |   | <b>M-1</b> | 0                 | 6 |
| M-11 | 3,5x        | 166 |                                           |   | M-1        | 6 DIN 7982 4,2x32 | 2 |
| M-17 |             | 1   |                                           |   |            |                   |   |
| M-19 |             | 1   |                                           |   |            |                   |   |
|      |             |     | N. A. | - |            |                   | 0 |