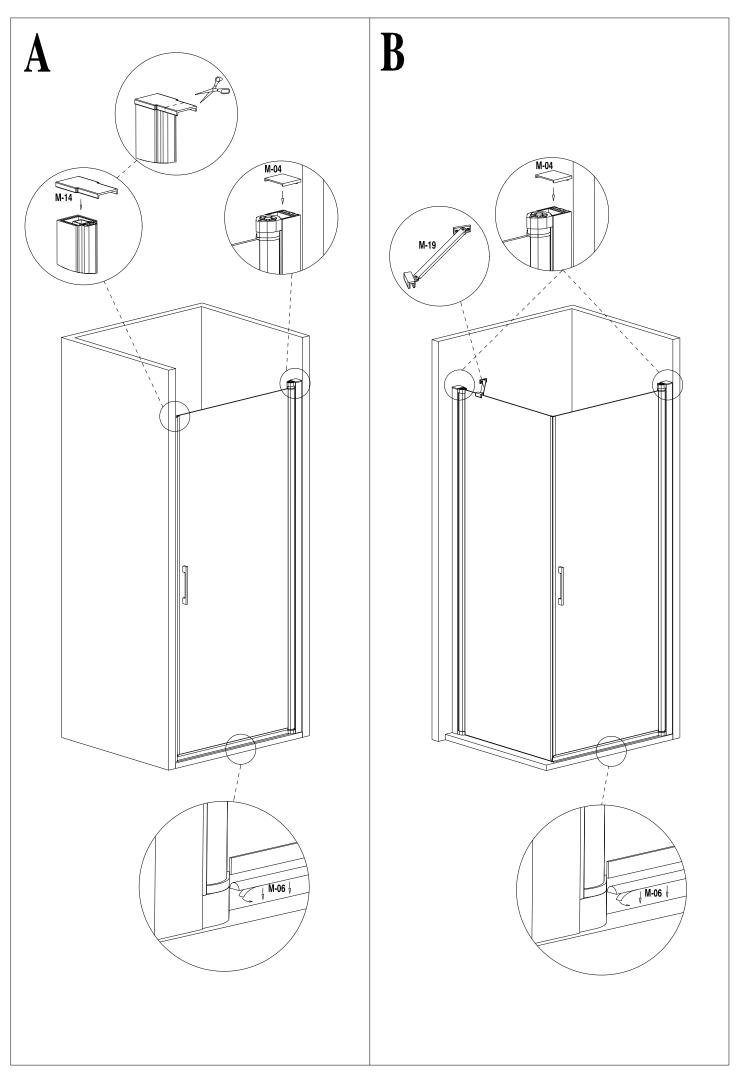

## FURO P10 - Option A FURO P19 - Option B

| M-01 |             | 1   | A                                         |   | M-0        | 2                 | 1 |
|------|-------------|-----|-------------------------------------------|---|------------|-------------------|---|
| M-03 |             | 1   |                                           |   | M-0        | 4                 | 1 |
| M-05 |             | 1   |                                           |   | M-0        | 6                 | 1 |
| M-07 |             | 1   |                                           |   | M-0        | 8 DIN 7981 4,2x32 | 6 |
| M-09 | Φ6          | 6   |                                           |   | M-1        | 0                 | 6 |
| M-11 | 3,5x        | 166 |                                           |   | M-1        | 2                 | 1 |
| M-13 |             | 1   |                                           |   | M-1        | 4                 | 1 |
| M-15 |             | 1   |                                           |   |            |                   |   |
| M-01 |             | 2   | B                                         |   | M-02       | 2                 | 1 |
| M-03 |             | 2   |                                           |   | M-0        | 4                 | 2 |
| M-05 |             | 1   |                                           |   | M-0        | 6                 | 1 |
| M-07 |             | 1   |                                           |   | M-0        | 8 DIN 7981 4,2x32 | 6 |
| M-09 | <b>∞</b> ⊅6 | 8   |                                           |   | <b>M-1</b> | 0                 | 6 |
| M-11 | 3,5x        | 166 |                                           |   | M-1        | 6 DIN 7982 4,2x32 | 2 |
| M-17 |             | 1   |                                           |   |            |                   |   |
| M-19 |             | 1   |                                           |   |            |                   |   |
|      |             |     | N. A. | - |            |                   | 0 |